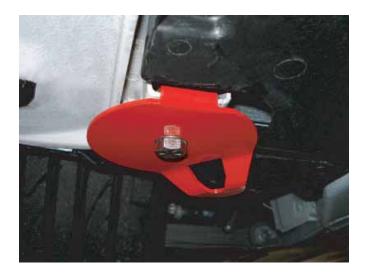

## Parts List:

- (2) Tie Down/Jack Plates
- (2) 1/2 -13 x 1" Bolts MC 92865A712
- (2) 1/2 SS Washer MC 98017A209

To install, unscrew bolt and slide the tab into the jacking block underneath the car. Make sure the tie downs are pointed towards the opposite side front wheel. Reinstall bolt

NOTE: It may be necessary to unscrew and lower the rear of the plastic undertray for installation on some cars. Once the tie down is in place, reinstall undertray screws.

P/N E32 Aug 10, 2012