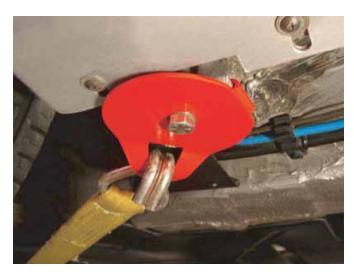

## Parts List:

- (2) Tie Down/Jack Plates
- (2) 1/2 -13 x 1" Bolts MC 92865A712
- (2) 1/2 SS Washer MC 98017A209

To install, unscrew bolt and slide the tab into the jacking block underneath the car. Make sure the tie downs are pointed towards the opposite side front wheel. Reinstall bolt

NOTE: It may be necessary to unscrew and lower the rear of the plastic undertray for installation on some cars. Once the tie down is in place, reinstall undertray screws.

P/N E32 Aug 10, 2012